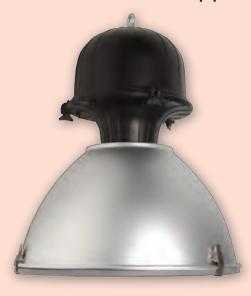

# IP65 high-bay lighting for industrial and warehouse applications

Verso A

Verso P

| DESCRIPTION                    |
|--------------------------------|
| Highbay empty gear box housing |
| 250W SON IP65 High-bay         |
| 400W SON IP65 High-bay         |
| 250W HQI IP65 High-bay         |
| 400W HQI IP65 High-bay         |
|                                |

#### **SPECIFICATION**

- Available in 250W & 400W SON or Metal Halide
- Supplied with the following, which are also available as spares:
- Toughened glass cover
- Spun aluminium reflector or
- Polycarbonate refractor with cover
- Supplied excluding lamps

# **CONSTRUCTION**

- Die-cast aluminium body
- Black powder coat finish