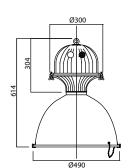

# IP65 high-bay lighting for industrial and warehouse applications

Verso A

Verso P

| DESCRIPTION                    |
|--------------------------------|
| Highbay empty gear box housing |
| 250W SON IP65 High-bay         |
| 400W SON IP65 High-bay         |
| 250W HQI IP65 High-bay         |
| 400W HQI IP65 High-bay         |
|                                |

#### **SPECIFICATION**

- Available in 250W & 400W SON or Metal Halide
- Supplied with the following, which are also available as spares:
- Toughened glass cover
- Spun aluminium reflector or
- Polycarbonate refractor with cover
- Supplied excluding lamps

# **CONSTRUCTION**

- Die-cast aluminium body
- Black powder coat finish