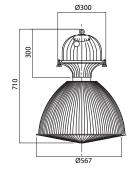

# IP65 high-bay lighting for industrial and warehouse applications

Verso A

Verso P

| DESCRIPTION                    |
|--------------------------------|
| Highbay empty gear box housing |
| 250W SON IP65 High-bay         |
| 400W SON IP65 High-bay         |
| 250W HQI IP65 High-bay         |
| 400W HQI IP65 High-bay         |
|                                |

#### **SPECIFICATION**

- Available in 250W & 400W SON or Metal Halide
- Supplied with the following, which are also available as spares:
- Toughened glass cover
- Spun aluminium reflector or
- Polycarbonate refractor with cover
- Supplied excluding lamps

# **CONSTRUCTION**

- Die-cast aluminium body
- Black powder coat finish