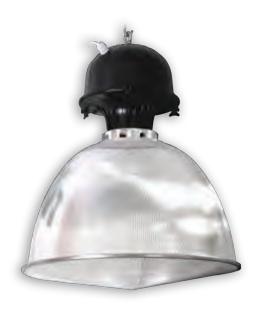

# IP65 high-bay lighting for industrial and warehouse applications

Verso A

Verso P

| DESCRIPTION                    |
|--------------------------------|
| Highbay empty gear box housing |
| 250W SON IP65 High-bay         |
| 400W SON IP65 High-bay         |
| 250W HQI IP65 High-bay         |
| 400W HQI IP65 High-bay         |
|                                |

#### **SPECIFICATION**

- Available in 250W & 400W SON or Metal Halide
- Supplied with the following, which are also available as spares:
- Toughened glass cover
- Spun aluminium reflector or
- Polycarbonate refractor with cover
- Supplied excluding lamps

# **CONSTRUCTION**

- Die-cast aluminium body
- Black powder coat finish