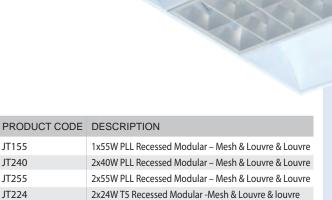

# **JAYTEE**

Recessed modular fitting for PLL and T5 lamps, direct/ indirect, with louvre

4x14W T5 Recessed Modular - Mesh & Louvre & Louvre

SSAMMA

JAYTEE Single lamp

JT155

JT240

JT255

JT224

JT414