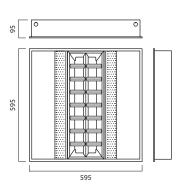

## **CONSTRUCTION**

- Robust steel body
- White gloss powder coated finish
- Double parabolic between perforated steel sections
- Hinged louvre