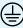

# Aluminium 10W, 30W and 50W LED floodlights

Available with PIR sensor

#### **CONSTRUCTION**

- Aluminium extruded body
- Toughened glass cover fully sealed and tamper proof
- Pre-wired with 1m of 3 x 1.5mm hO7 flex
- Weight = 10W 0.51Kg / 30W 2.5Kg / 50W 4.6Kg
- Windage:  $10W 0.01m^2$ ,  $30W 0.04m^2$ ,  $50W 0.07m^2$
- With PIR 10W, 30W and 50W