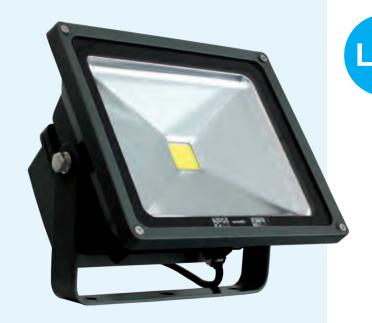

# Aluminium 10W, 30W and 50W LED floodlights

Available with PIR sensor

## **SPECIFICATIONS**

- Colour temperature 5500K
- Symmetric light distribution
- Integral driver
- Black finish
- Working temprature:  $-40^{\circ}$ C  $\sim 40^{\circ}$ C

#### **CONSTRUCTION**

- Aluminium extruded body
- Toughened glass cover fully sealed and tamper proof
- Pre-wired with 1m of 3 x 1.5mm hO7 flex
- Weight = 10W 0.51Kg / 30W 2.5Kg / 50W 4.6Kg
- Windage:  $10W 0.01m^2$ ,  $30W 0.04m^2$ ,  $50W 0.07m^2$
- With PIR 10W, 30W and 50W

#### **OPTIONS**

- Other colours available to order

| PRODUCT CODE | DESCRIPTION             |
|--------------|-------------------------|
| FLRLED10     | 10W IP65 LED Floodlight |
| FLRLED10/PIR | 10W IP44, with PIR      |
| FLRLED30     | 30W IP65 LED Floodlight |
| FLRLED30/PIR | 30W IP44, with PIR      |
| FLRLED50     | 50W IP65 LED Floodlight |
| FLRLED50/PIR | 50W IP44, with PIR      |