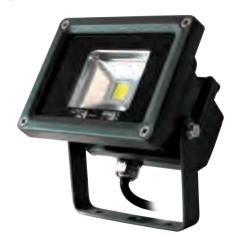

# Aluminium 10W, 30W and 50W LED floodlights

Available with PIR sensor

## **SPECIFICATIONS**

- Colour temperature 5500K
- Symmetric light distribution
- Integral driver
- Black finish
- Working temprature:  $-40^{\circ}$ C  $\sim 40^{\circ}$ C

#### **CONSTRUCTION**

- Aluminium extruded body
- Toughened glass cover fully sealed and tamper proof
- Pre-wired with 1m of 3 x 1.5mm hO7 flex
- Weight = 10W 0.51Kg / 30W 2.5Kg / 50W 4.6Kg
- Windage:  $10W 0.01m^2$ ,  $30W 0.04m^2$ ,  $50W 0.07m^2$
- With PIR 10W, 30W and 50W

#### **OPTIONS**

- Other colours available to order

| PRODUCT CODE | DESCRIPTION             |
|--------------|-------------------------|
| FLRLED10     | 10W IP65 LED Floodlight |
| FLRLED10/PIR | 10W IP44, with PIR      |
| FLRLED30     | 30W IP65 LED Floodlight |
| FLRLED30/PIR | 30W IP44, with PIR      |
| FLRLED50     | 50W IP65 LED Floodlight |
| FLRLED50/PIR | 50W IP44, with PIR      |