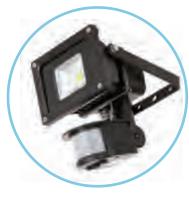

# Aluminium 10W, 30W and 50W LED floodlights

Available with PIR sensor

#### **CONSTRUCTION**

- Aluminium extruded body
- Toughened glass cover fully sealed and tamper proof
- Pre-wired with 1m of 3 x 1.5mm hO7 flex
- Weight = 10W 0.51Kg / 30W 2.5Kg / 50W 4.6Kg
- Windage:  $10W 0.01m^2$ ,  $30W 0.04m^2$ ,  $50W 0.07m^2$
- With PIR 10W, 30W and 50W

#### **OPTIONS**

- Other colours available to order

| PRODUCT CODE | DESCRIPTION             |
|--------------|-------------------------|
| FLRLED10     | 10W IP65 LED Floodlight |
| FLRLED10/PIR | 10W IP44, with PIR      |
| FLRLED30     | 30W IP65 LED Floodlight |
| FLRLED30/PIR | 30W IP44, with PIR      |
| FLRLED50     | 50W IP65 LED Floodlight |
| FLRLED50/PIR | 50W IP44, with PIR      |